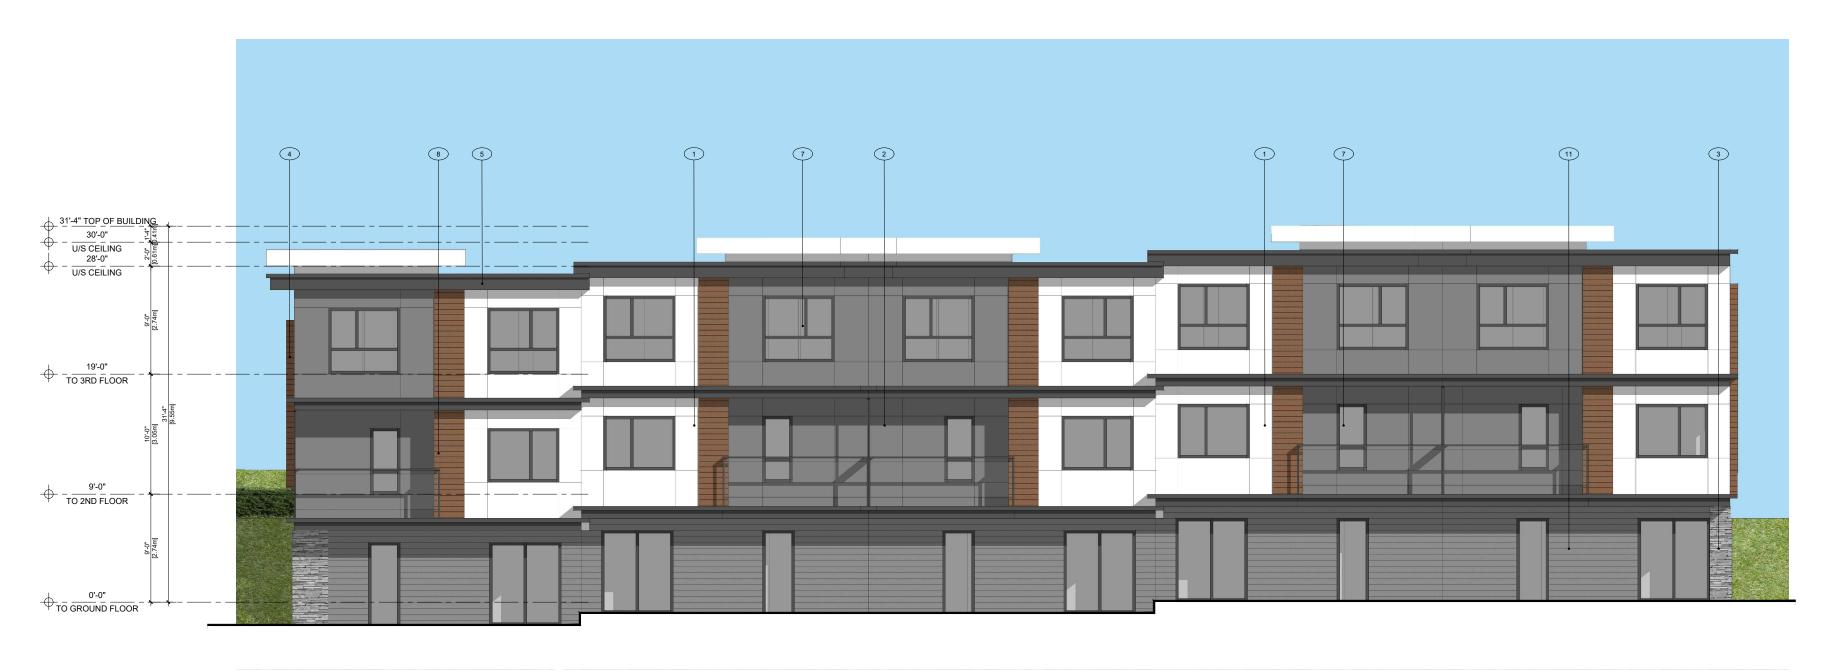

**BUILDING ELEVATIONS** 

DRAWING No.

Scale: 1/8"= 1'-0"

4 BUILDING 2 - WEST

Scale: 1/8"= 1'-0"

EXTERIOR MATERIAL LEGEND

1 HARDIE PANEL SMOOTH W REVIEW LINES - COLOR: LIGHT GREY
5 METAL CLADDING - COLOR: CHARCOAL
9 ALUMINUM RAILING, COLOUR: DARK GREY
2 HARDIE PANEL SMOOTH W REVIEW LINES - COLOR: DARK GREY
6 SEALED DOUBLE GLAZED FRENCH DOOR
10 COMMERCIAL PARKING OVERHEAD ENTRY DOOR
3 STONE VENEER- COLOR: COLORADO GREY
7 SEALED DOUBLE GLAZED P.V.C. WINDOW
11 HARDIE SIDING - COLOR: DARK GREY
4 HARDIE SIDING/SOFFIT - COLOR: CEDAR
8 ALUMINUM AND GLASS RAILING, COLOUR: DARK GREY