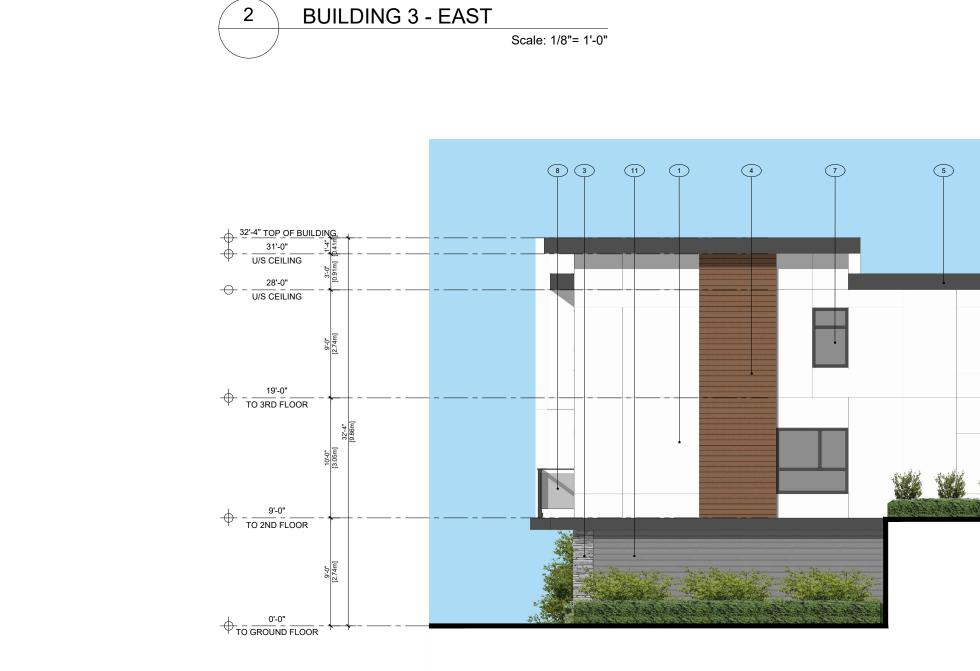

HARDIE SIDING/SOFFIT - COLOR: CEDAR
8 ALUMINUM AND GLASS RAILING, COLOUR: DARK GREY

RECEIVED
DP1343
2024-JUL-09
Current Planning

DRAWING No.

P A pacific west architecture

BUILDING 2 - SOUTH

Scale: 1/8"= 1'-0"

1200 West 73rd Ave (Airport Square)
Suite 940
Vancouver B.C. V6P 6G5
Office: 604 558 3064
Email: info@pwaarchitecture.com
www.pwaarchitecture.com

ISSUES DATE

4
3
2
1 ISSUED FOR DEVELOPMENT PERMIT APPLICATION JUN 19, 2024

PROJECT NUMBER

A477

DRAWN BY

FC

CHECKED BY

PY

COPYRIGHT RESERVED. THIS PLAN AND DESIGN ARE,
AND AT ALL TIMES REMAIN THE EXCLUSIVE PROPERTY

OF PACIFIC WEST ARCHITECTURE INC. AND CANNOT BE

USED OR REPRODUCED WITHOUT THE ARCHITECT'S

WRITTEN CONSENT.

NEW TOWNHOUSE DEVELOPMENT
3530 HILLSIDE AVE
NANAIMO, BC

DRAWING TITLE

**BUILDING ELEVATIONS** 









Scale: 1/8"= 1'-0"

**BUILDING 3 - WEST** 

- - \frac{28'-0"}{U/S CEILING

+ - 9'-0" TO 2ND FLOOR

TO GROUND FLOOR

7 1 11 7 3 8

3 BUILDING 3 - SOUTH

Scale: 1/8"= 1'-0"



PECEIVED
DP1343
2024-JUL-09
Current Planning

DRAWING No.

P A pacific west architecture

1200 West 73rd Ave (Airport Square) Suite 940 Vancouver B.C. V6P 6G5

Office: 604 558 3064 Email: info@pwaarchitecture.com www.pwaarchitecture.com ISSUES

DATE

4

3

2

1 ISSUED FOR DEVELOPMENT PERMIT APPLICATION JUN 19, 2024

PROJECT NUMBER A477

DRAWN BY FC

CHECKED BY PY

COPYRIGHT RESERVED. THIS PLAN AND DESIGN ARE, AND AT ALL TIMES REMAIN THE EXCLUSIVE PROPERTY

OF PACIFIC WEST ARCHITECTURE INC. AND CANNOT BE

USED OR REPRODUCED WITHOUT THE ARCHITECT'S

WRITTEN CONSENT.

NEW TOWNHOUSE DEVELOPMENT
3530 HILLSIDE AVE
NANAIMO,