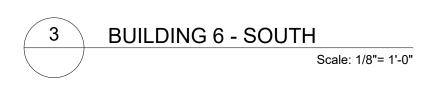

**BUILDING ELEVATIONS** 

DRAWING No.

Scale: 1/8"= 1'-0"

4 BUILDING 2 - WEST

Scale: 1/8"= 1'-0"

EXTERIOR MATERIAL LEGEND

1 HARDIE PANEL SMOOTH W REVIEW LINES - COLOR: LIGHT GREY
5 METAL CLADDING - COLOR: CHARCOAL
9 ALUMINUM RAILING, COLOUR: DARK GREY
2 HARDIE PANEL SMOOTH W REVIEW LINES - COLOR: DARK GREY
6 SEALED DOUBLE GLAZED FRENCH DOOR
10 COMMERCIAL PARKING OVERHEAD ENTRY DOOR
3 STONE VENEER- COLOR: COLORADO GREY
7 SEALED DOUBLE GLAZED P.V.C. WINDOW
11 HARDIE SIDING - COLOR: DARK GREY
4 HARDIE SIDING/SOFFIT - COLOR: CEDAR
8 ALUMINUM AND GLASS RAILING, COLOUR: DARK GREY