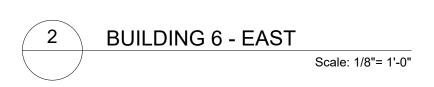

**BUILDING ELEVATIONS** 

DRAWING No.

Scale: 1/8"= 1'-0"

4 BUILDING 2 - WEST

Scale: 1/8"= 1'-0"

EXTERIOR MATERIAL LEGEND

1 HARDIE PANEL SMOOTH W REVIEW LINES - COLOR: LIGHT GREY
5 METAL CLADDING - COLOR: CHARCOAL
9 ALUMINUM RAILING, COLOUR: DARK GREY
2 HARDIE PANEL SMOOTH W REVIEW LINES - COLOR: DARK GREY
6 SEALED DOUBLE GLAZED FRENCH DOOR
10 COMMERCIAL PARKING OVERHEAD ENTRY DOOR
3 STONE VENEER- COLOR: COLORADO GREY
7 SEALED DOUBLE GLAZED P.V.C. WINDOW
11 HARDIE SIDING - COLOR: DARK GREY
4 HARDIE SIDING/SOFFIT - COLOR: CEDAR
8 ALUMINUM AND GLASS RAILING, COLOUR: DARK GREY