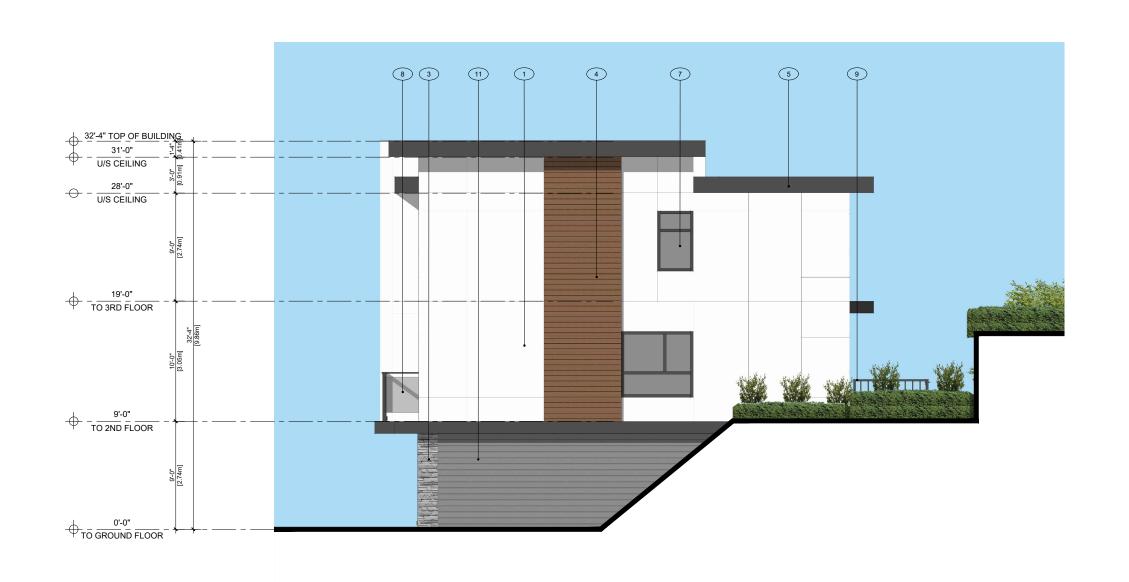

**BUILDING ELEVATIONS** 

DRAWING No.

Scale: 1/8"= 1'-0"

4 BUILDING 2 - WEST

Scale: 1/8"= 1'-0"

EXTERIOR MATERIAL LEGEND

1 HARDIE PANEL SMOOTH W REVIEW LINES - COLOR: LIGHT GREY
5 METAL CLADDING - COLOR: CHARCOAL
9 ALUMINUM RAILING, COLOUR: DARK GREY
2 HARDIE PANEL SMOOTH W REVIEW LINES - COLOR: DARK GREY
6 SEALED DOUBLE GLAZED FRENCH DOOR
10 COMMERCIAL PARKING OVERHEAD ENTRY DOOR
3 STONE VENEER- COLOR: COLORADO GREY
7 SEALED DOUBLE GLAZED P.V.C. WINDOW
11 HARDIE SIDING - COLOR: DARK GREY
4 HARDIE SIDING/SOFFIT - COLOR: CEDAR
8 ALUMINUM AND GLASS RAILING, COLOUR: DARK GREY