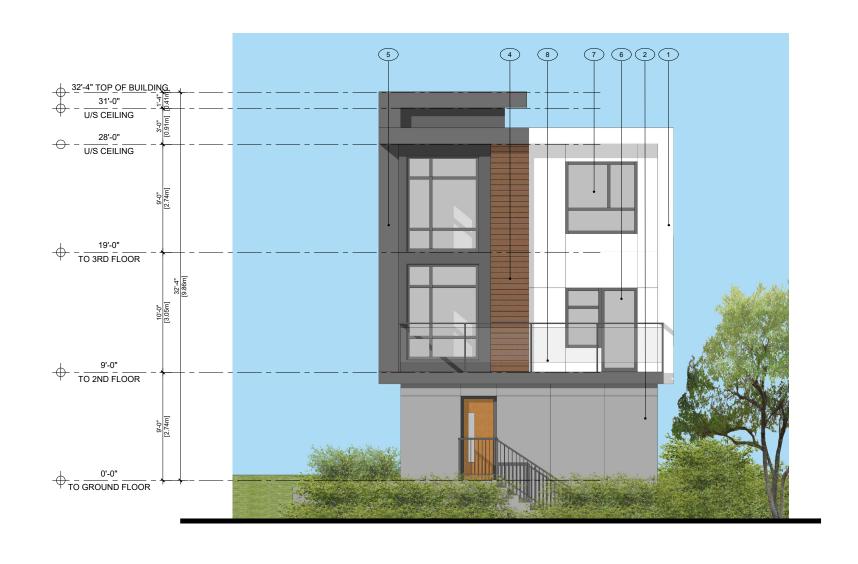

DRAWING TITLE

BUILDING ELEVATIONS

| EXTERIOR MATERIAL LEGEND                                  |                                                 |                                           |
|-----------------------------------------------------------|-------------------------------------------------|-------------------------------------------|
| 1 HARDIE PANEL SMOOTH W/ REVIEW LINES - COLOR: LIGHT GREY | 5 METAL CLADDING - COLOR: CHARCOAL              | 9 ALUMINUM RAILING, COLOUR: DARK GREY     |
| 2 HARDIE PANEL SMOOTH W/ REVIEW LINES - COLOR: DARK GREY  | 6 SEALED DOUBLE GLAZED FRENCH DOOR              | 10 COMMERCIAL PARKING OVERHEAD ENTRY DOOR |
| 3 STONE VENEER- COLOR: COLORADO GREY                      | 7 SEALED DOUBLE GLAZED P.V.C. WINDOW            | 11 HARDIE SIDING - COLOR: DARK GREY       |
| 4 HARDIE SIDING/SOFFIT - COLOR: CEDAR                     | 8 ALUMINUM AND GLASS RAILING, COLOUR: DARK GREY |                                           |
|                                                           |                                                 |                                           |