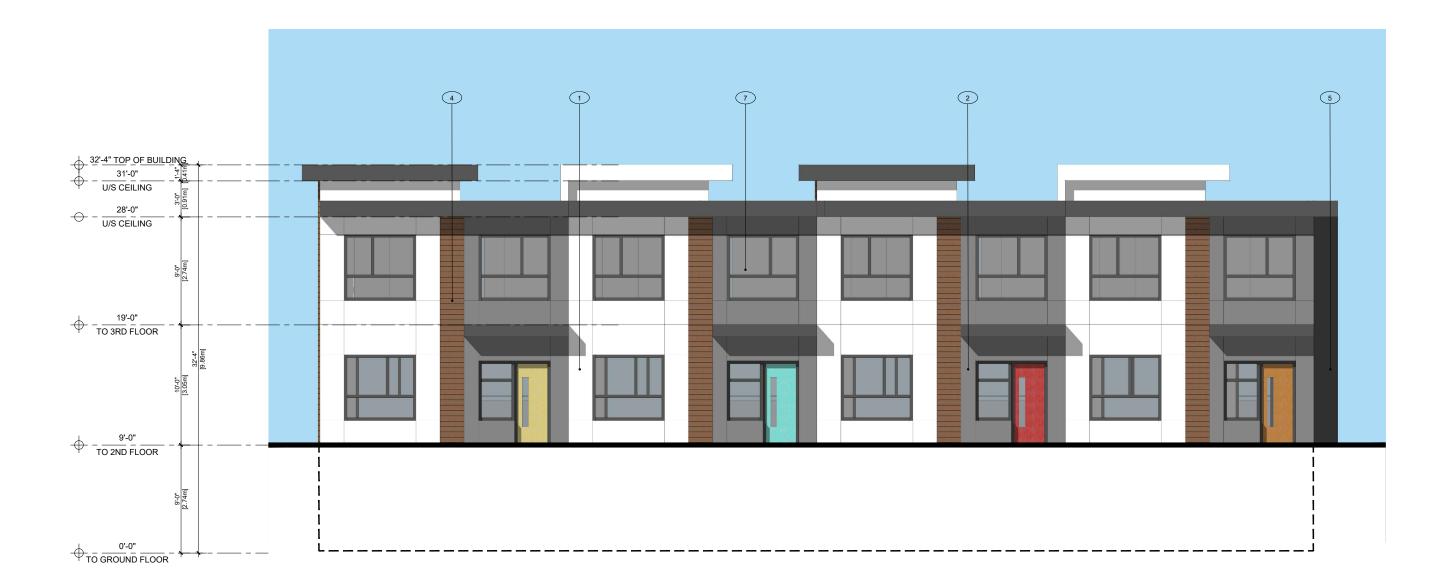

- - \frac{28'-0"}{U/S CEILING

+ - 9'-0" TO 2ND FLOOR

TO GROUND FLOOR

7 1 11 7 3 8

3 BUILDING 3 - SOUTH

Scale: 1/8"= 1'-0"



PECEIVED
DP1343
2024-JUL-09
Current Planning

DRAWING No.

P A pacific west architecture

1200 West 73rd Ave (Airport Square) Suite 940 Vancouver B.C. V6P 6G5

Office: 604 558 3064 Email: info@pwaarchitecture.com www.pwaarchitecture.com ISSUES

DATE

4

3

2

1 ISSUED FOR DEVELOPMENT PERMIT APPLICATION JUN 19, 2024

PROJECT NUMBER A477

DRAWN BY FC

CHECKED BY PY

COPYRIGHT RESERVED. THIS PLAN AND DESIGN ARE, AND AT ALL TIMES REMAIN THE EXCLUSIVE PROPERTY

OF PACIFIC WEST ARCHITECTURE INC. AND CANNOT BE

USED OR REPRODUCED WITHOUT THE ARCHITECT'S

WRITTEN CONSENT.

NEW TOWNHOUSE DEVELOPMENT
3530 HILLSIDE AVE
NANAIMO, BC

DRAWING TITLE

BUILDING ELEVATIONS

















| EXTERIOR MATERIAL LEGEND                                  |                                                 |                                           |
|-----------------------------------------------------------|-------------------------------------------------|-------------------------------------------|
| 1 HARDIE PANEL SMOOTH W/ REVIEW LINES - COLOR: LIGHT GREY | 5 METAL CLADDING - COLOR: CHARCOAL              | 9 ALUMINUM RAILING, COLOUR: DARK GREY     |
| 2 HARDIE PANEL SMOOTH W/ REVIEW LINES - COLOR: DARK GREY  | 6 SEALED DOUBLE GLAZED FRENCH DOOR              | 10 COMMERCIAL PARKING OVERHEAD ENTRY DOOR |
| 3 STONE VENEER- COLOR: COLORADO GREY                      | 7 SEALED DOUBLE GLAZED P.V.C. WINDOW            | 11 HARDIE SIDING - COLOR: DARK GREY       |
| 4 HARD