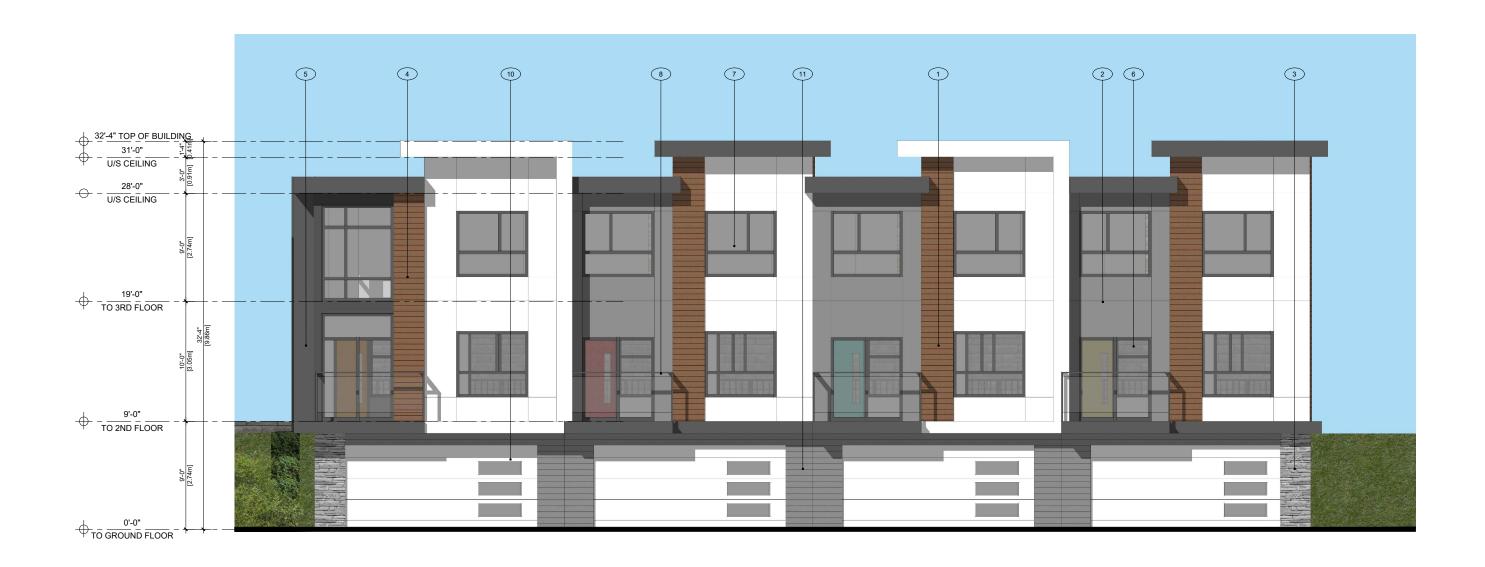

2 BUILDING 1 - EAST Scale: 1/8"= 1'-0"

**BUILDING 1 - WEST** Scale: 1/8"= 1'-0"

> RECEIVED D P 1 3 4 3 2024-JUL-09 Current Planning

1200 West 73rd Ave (Airport Square) Suite 940 Vancouver B.C. V6P 6G5

Email: info@pwaarchitecture.com www.pwaarchitecture.com