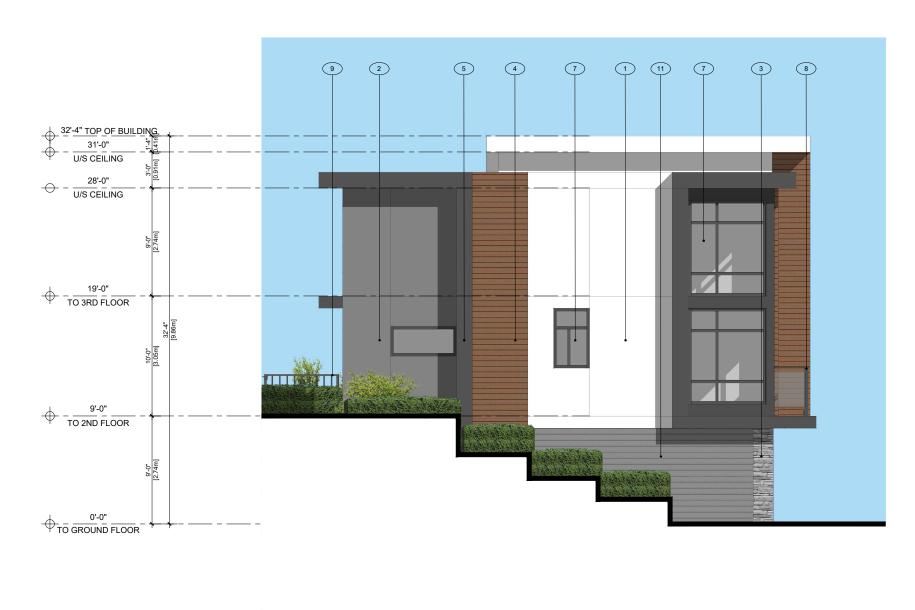

**BUILDING ELEVATIONS** 

DRAWING No.

Scale: 1/8"= 1'-0"

4 BUILDING 2 - WEST

Scale: 1/8"= 1'-0"

EXTERIOR MATERIAL LEGEND

1 HARDIE PANEL SMOOTH W REVIEW LINES - COLOR: LIGHT GREY
5 METAL CLADDING - COLOR: CHARCOAL
9 ALUMINUM RAILING, COLOUR: DARK GREY
2 HARDIE PANEL SMOOTH W REVIEW LINES - COLOR: DARK GREY
6 SEALED DOUBLE GLAZED FRENCH DOOR
10 COMMERCIAL PARKING OVERHEAD ENTRY DOOR
3 STONE VENEER- COLOR: COLORADO GREY
7 SEALED DOUBLE GLAZED P.V.C. WINDOW
11 HARDIE SIDING - COLOR: DARK GREY
4 HARDIE SIDING/SOFFIT - COLOR: CEDAR
8 ALUMINUM AND GLASS RAILING, COLOUR: DARK GREY