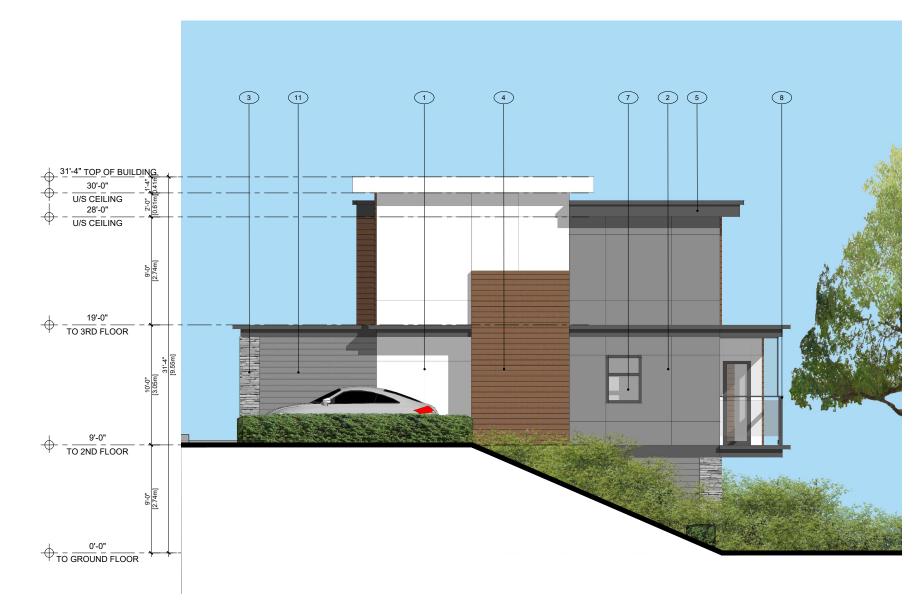

**BUILDING ELEVATIONS** 

DRAWING No.

Scale: 1/8"= 1'-0"

4 BUILDING 2 - WEST

Scale: 1/8"= 1'-0"

EXTERIOR MATERIAL LEGEND

1 HARDIE PANEL SMOOTH W REVIEW LINES - COLOR: LIGHT GREY
5 METAL CLADDING - COLOR: CHARCOAL
9 ALUMINUM RAILING, COLOUR: DARK GREY
2 HARDIE PANEL SMOOTH W REVIEW LINES - COLOR: DARK GREY
6 SEALED DOUBLE GLAZED FRENCH DOOR
10 COMMERCIAL PARKING OVERHEAD ENTRY DOOR
3 STONE VENEER- COLOR: COLORADO GREY
7 SEALED DOUBLE GLAZED P.V.C. WINDOW
11 HARDIE SIDING - COLOR: DARK GREY
4 HARDIE SIDING/SOFFIT - COLOR: CEDAR
8 ALUMINUM AND GLASS RAILING, COLOUR: DARK GREY