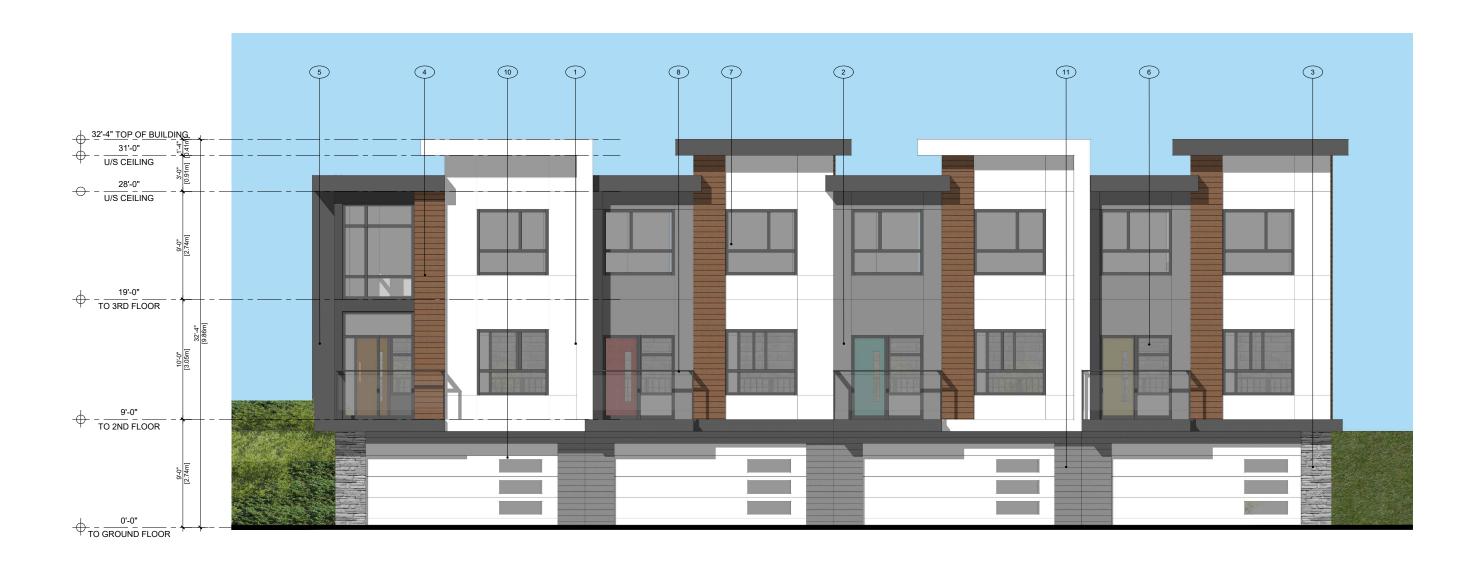

**BUILDING ELEVATIONS** 

DRAWING No.

Scale: 1/8"= 1'-0"

4 BUILDING 2 - WEST

Scale: 1/8"= 1'-0"

EXTERIOR MATERIAL LEGEND

1 HARDIE PANEL SMOOTH W REVIEW LINES - COLOR: LIGHT GREY
5 METAL CLADDING - COLOR: CHARCOAL
9 ALUMINUM RAILING, COLOUR: DARK GREY
2 HARDIE PANEL SMOOTH W REVIEW LINES - COLOR: DARK GREY
6 SEALED DOUBLE GLAZED FRENCH DOOR
10 COMMERCIAL PARKING OVERHEAD ENTRY DOOR
3 STONE VENEER- COLOR: COLORADO GREY
7 SEALED DOUBLE GLAZED P.V.C. WINDOW
11 HARDIE SIDING - COLOR: DARK GREY
4 HARDIE SIDING/SOFFIT - COLOR: CEDAR
8 ALUMINUM AND GLASS RAILING, COLOUR: DARK GREY

DRAWING TITLE

BUILDING ELEVATIONS

| EXTERIOR MATERIAL LEGEND                                  |                                                 |                                           |
|-----------------------------------------------------------|-------------------------------------------------|-------------------------------------------|
| 1 HARDIE PANEL SMOOTH W/ REVIEW LINES - COLOR: LIGHT GREY | 5 METAL CLADDING - COLOR: CHARCOAL              | 9 ALUMINUM RAILING, COLOUR: DARK GREY     |
| 2 HARDIE PANEL SMOOTH W/ REVIEW LINES - COLOR: DARK GREY  | 6 SEALED DOUBLE GLAZED FRENCH DOOR              | 10 COMMERCIAL PARKING OVERHEAD ENTRY DOOR |
| 3 STONE VENEER- COLOR: COLORADO GREY                      | 7 SEALED DOUBLE GLAZED P.V.C. WINDOW            | 11 HARDIE SIDING - COLOR: DARK GREY       |
| 4 HARDIE SIDING/SOFFIT - COLOR: CEDAR                     | 8 ALUMINUM AND GLASS RAILING, COLOUR: DARK GREY |                                           |
|                                                           |                                                 |                                           |