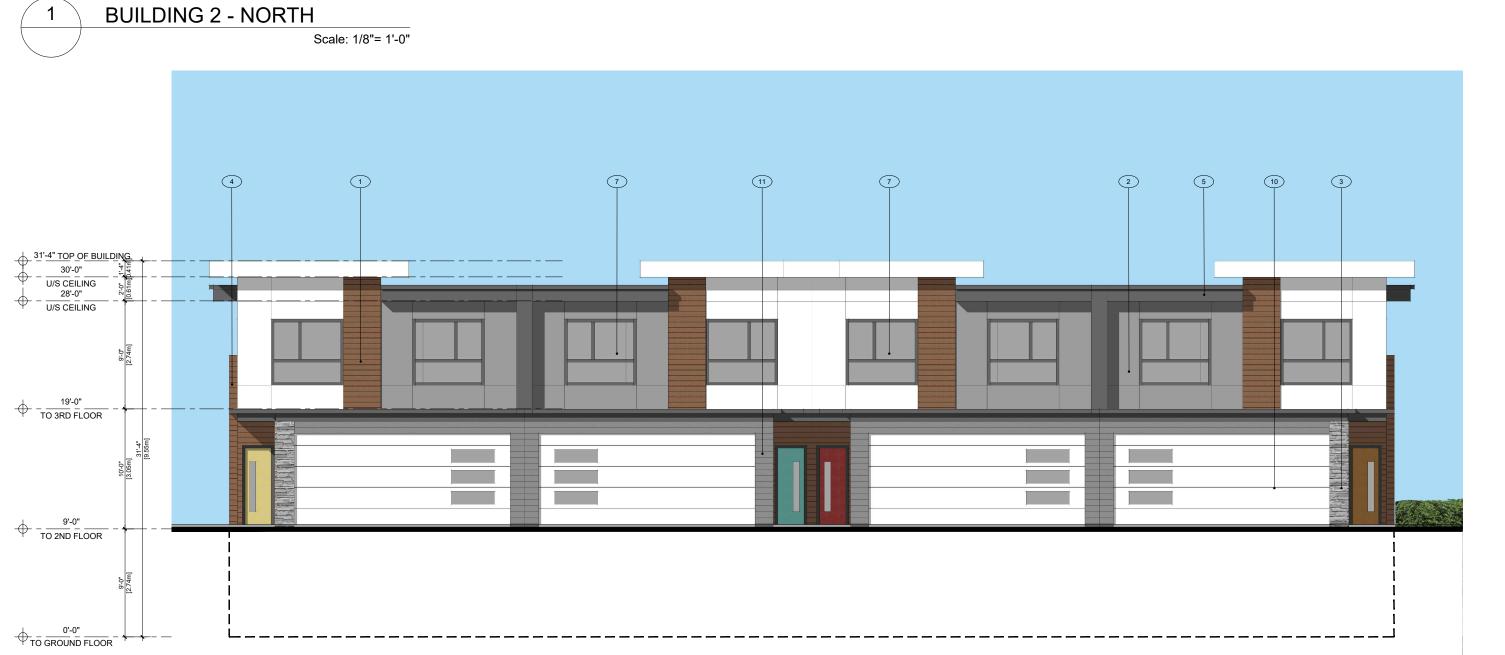

DRAWING TITLE

BUILDING ELEVATIONS

| EXTERIOR MATERIAL LEGEND                                  |                                                 |                                           |
|-----------------------------------------------------------|-------------------------------------------------|-------------------------------------------|
| 1 HARDIE PANEL SMOOTH W/ REVIEW LINES - COLOR: LIGHT GREY | 5 METAL CLADDING - COLOR: CHARCOAL              | 9 ALUMINUM RAILING, COLOUR: DARK GREY     |
| 2 HARDIE PANEL SMOOTH W/ REVIEW LINES - COLOR: DARK GREY  | 6 SEALED DOUBLE GLAZED FRENCH DOOR              | 10 COMMERCIAL PARKING OVERHEAD ENTRY DOOR |
| 3 STONE VENEER- COLOR: COLORADO GREY                      | 7 SEALED DOUBLE GLAZED P.V.C. WINDOW            | 11 HARDIE SIDING - COLOR: DARK GREY       |
| 4 HARDIE SIDING/SOFFIT - COLOR: CEDAR                     | 8 ALUMINUM AND GLASS RAILING, COLOUR: DARK GREY |                                           |
|                                                           |                                                 |                                           |