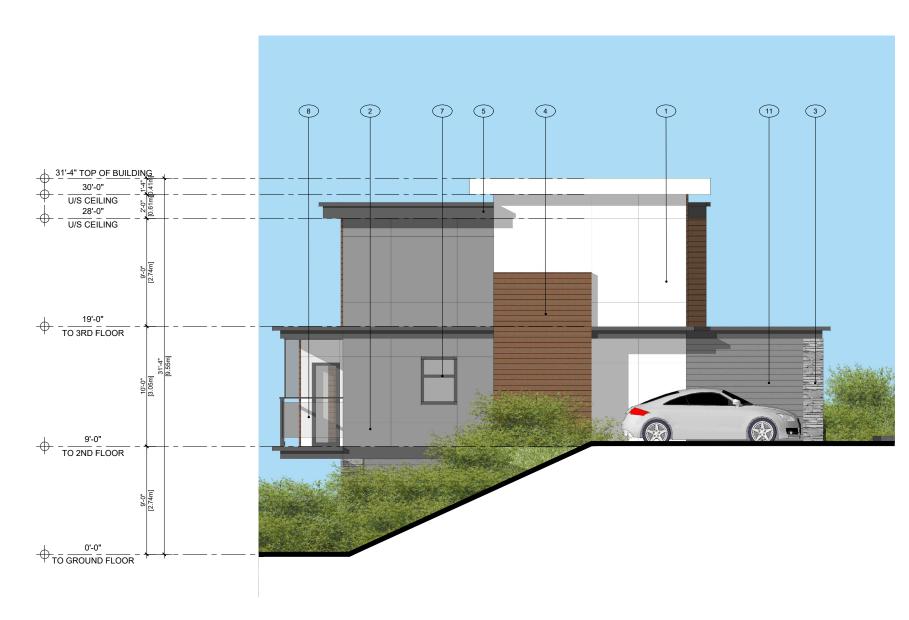

**BUILDING ELEVATIONS** 

DRAWING No.

Scale: 1/8"= 1'-0"

4 BUILDING 2 - WEST

Scale: 1/8"= 1'-0"

EXTERIOR MATERIAL LEGEND

1 HARDIE PANEL SMOOTH W REVIEW LINES - COLOR: LIGHT GREY
5 METAL CLADDING - COLOR: CHARCOAL
9 ALUMINUM RAILING, COLOUR: DARK GREY
2 HARDIE PANEL SMOOTH W REVIEW LINES - COLOR: DARK GREY
6 SEALED DOUBLE GLAZED FRENCH DOOR
10 COMMERCIAL PARKING OVERHEAD ENTRY DOOR
3 STONE VENEER- COLOR: COLORADO GREY
7 SEALED DOUBLE GLAZED P.V.C. WINDOW
11 HARDIE SIDING - COLOR: DARK GREY
4 HARDIE SIDING/SOFFIT - COLOR: CEDAR
8 ALUMINUM AND GLASS RAILING, COLOUR: DARK GREY