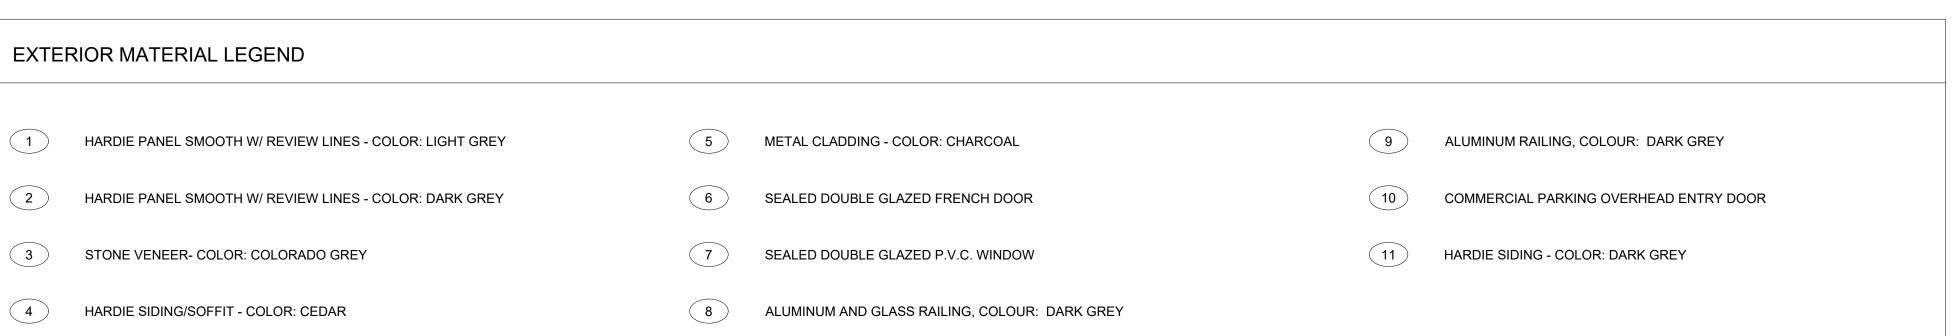

**BUILDING ELEVATIONS** 

DRAWING No.

Scale: 1/8"= 1'-0"

4 BUILDING 2 - WEST

Scale: 1/8"= 1'-0"

EXTERIOR MATERIAL LEGEND

1 HARDIE PANEL SMOOTH W REVIEW LINES - COLOR: LIGHT GREY
5 METAL CLADDING - COLOR: CHARCOAL
9 ALUMINUM RAILING, COLOUR: DARK GREY
2 HARDIE PANEL SMOOTH W REVIEW LINES - COLOR: DARK GREY
6 SEALED DOUBLE GLAZED FRENCH DOOR
10 COMMERCIAL PARKING OVERHEAD ENTRY DOOR
3 STONE VENEER- COLOR: COLORADO GREY
7 SEALED DOUBLE GLAZED P.V.C. WINDOW
11 HARDIE SIDING - COLOR: DARK GREY
4 HARDIE SIDING/SOFFIT - COLOR: CEDAR
8 ALUMINUM AND GLASS RAILING, COLOUR: DARK GREY