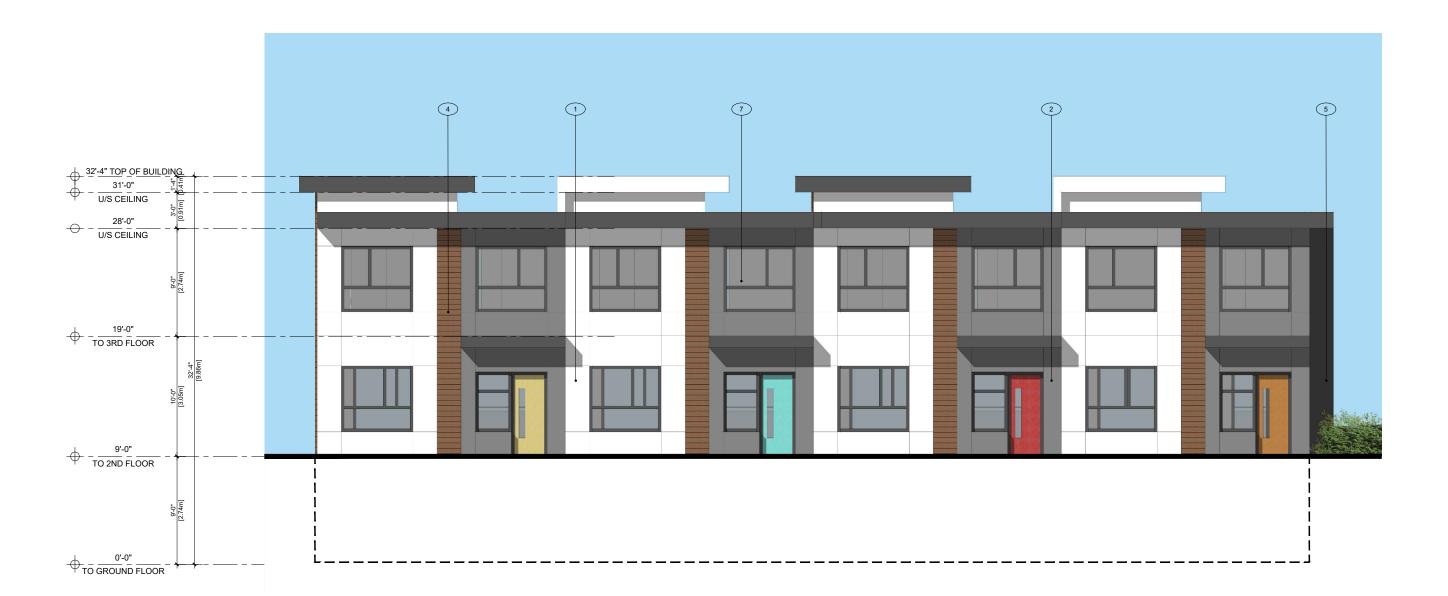

**BUILDING ELEVATIONS** 

DRAWING No.

Scale: 1/8"= 1'-0"

4 BUILDING 2 - WEST

Scale: 1/8"= 1'-0"

EXTERIOR MATERIAL LEGEND

1 HARDIE PANEL SMOOTH W REVIEW LINES - COLOR: LIGHT GREY
5 METAL CLADDING - COLOR: CHARCOAL
9 ALUMINUM RAILING, COLOUR: DARK GREY
2 HARDIE PANEL SMOOTH W REVIEW LINES - COLOR: DARK GREY
6 SEALED DOUBLE GLAZED FRENCH DOOR
10 COMMERCIAL PARKING OVERHEAD ENTRY DOOR
3 STONE VENEER- COLOR: COLORADO GREY
7 SEALED DOUBLE GLAZED P.V.C. WINDOW
11 HARDIE SIDING - COLOR: DARK GREY
4 HARDIE SIDING/SOFFIT - COLOR: CEDAR
8 ALUMINUM AND GLASS RAILING, COLOUR: DARK GREY