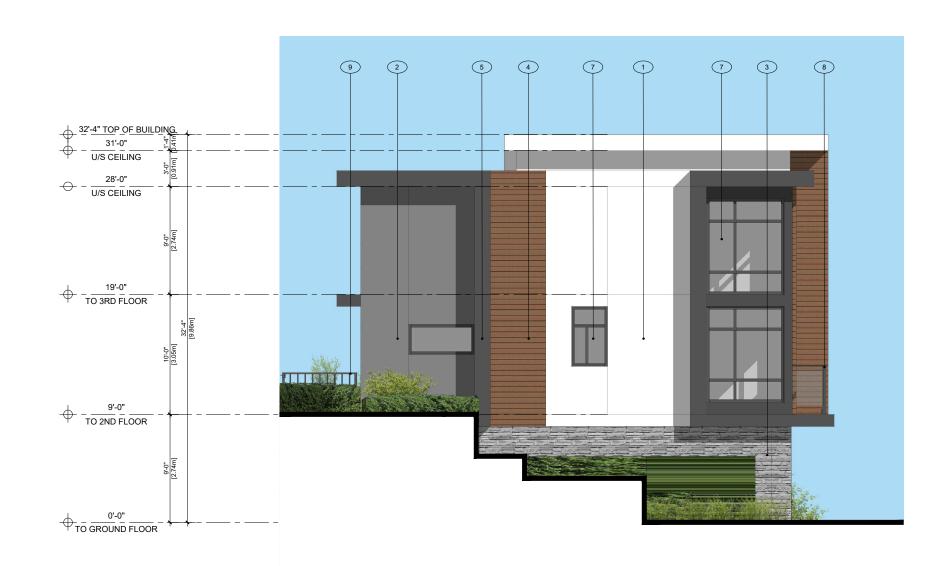

RECEIVED
DP1343
2024-JUL-09
Current Planning

DRAWING No.

P A pacific west architecture

BUILDING 2 - SOUTH

Scale: 1/8"= 1'-0"

1200 West 73rd Ave (Airport Square)
Suite 940
Vancouver B.C. V6P 6G5
Office: 604 558 3064
Email: info@pwaarchitecture.com
www.pwaarchitecture.com