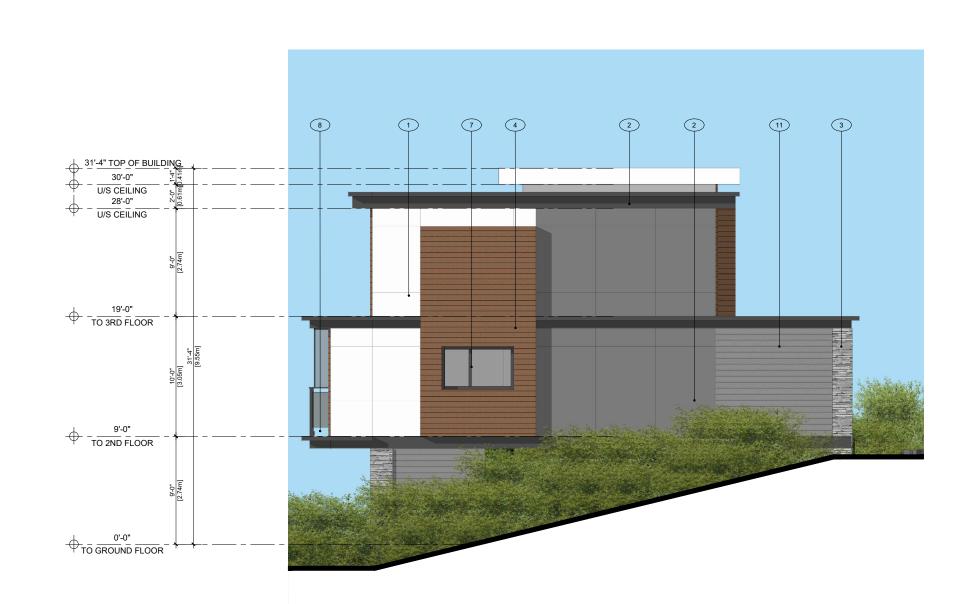

**BUILDING ELEVATIONS** 

DRAWING No.

Scale: 1/8"= 1'-0"

4 BUILDING 2 - WEST

Scale: 1/8"= 1'-0"

EXTERIOR MATERIAL LEGEND

1 HARDIE PANEL SMOOTH W REVIEW LINES - COLOR: LIGHT GREY
5 METAL CLADDING - COLOR: CHARCOAL
9 ALUMINUM RAILING, COLOUR: DARK GREY
2 HARDIE PANEL SMOOTH W REVIEW LINES - COLOR: DARK GREY
6 SEALED DOUBLE GLAZED FRENCH DOOR
10 COMMERCIAL PARKING OVERHEAD ENTRY DOOR
3 STONE VENEER- COLOR: COLORADO GREY
7 SEALED DOUBLE GLAZED P.V.C. WINDOW
11 HARDIE SIDING - COLOR: DARK GREY
4 HARDIE SIDING/SOFFIT - COLOR: CEDAR
8 ALUMINUM AND GLASS RAILING, COLOUR: DARK GREY