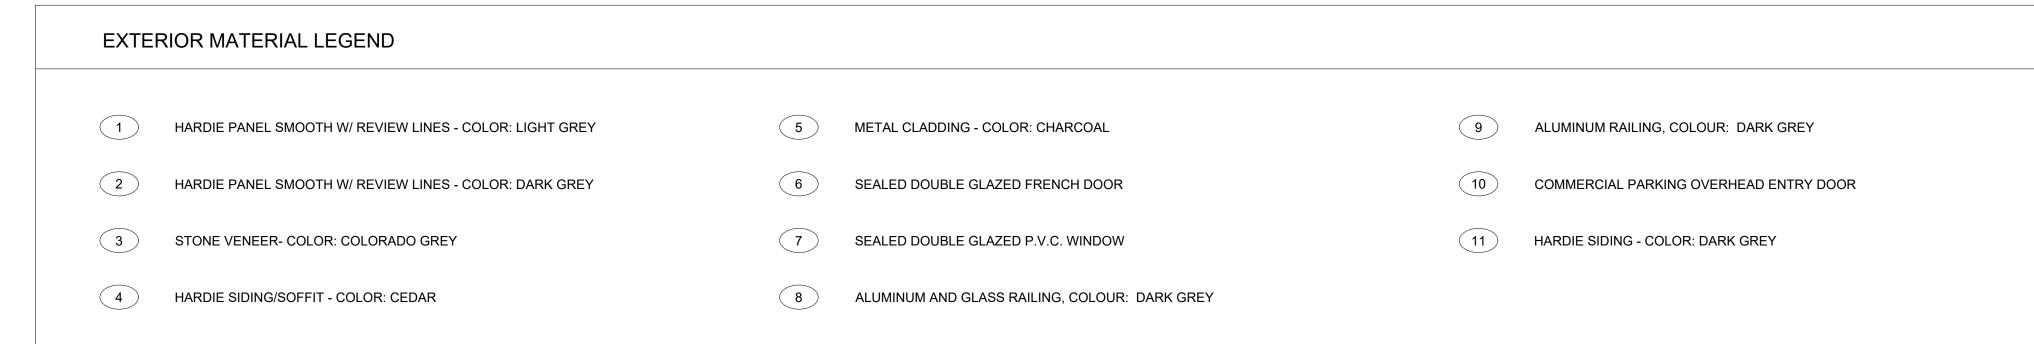

**BUILDING ELEVATIONS** 

DRAWING No.

Scale: 1/8"= 1'-0"

4 BUILDING 2 - WEST

Scale: 1/8"= 1'-0"

EXTERIOR MATERIAL LEGEND

1 HARDIE PANEL SMOOTH W REVIEW LINES - COLOR: LIGHT GREY
5 METAL CLADDING - COLOR: CHARCOAL
9 ALUMINUM RAILING, COLOUR: DARK GREY
2 HARDIE PANEL SMOOTH W REVIEW LINES - COLOR: DARK GREY
6 SEALED DOUBLE GLAZED FRENCH DOOR
10 COMMERCIAL PARKING OVERHEAD ENTRY DOOR
3 STONE VENEER- COLOR: COLORADO GREY
7 SEALED DOUBLE GLAZED P.V.C. WINDOW
11 HARDIE SIDING - COLOR: DARK GREY
4 HARDIE SIDING/SOFFIT - COLOR: CEDAR
8 ALUMINUM AND GLASS RAILING, COLOUR: DARK GREY