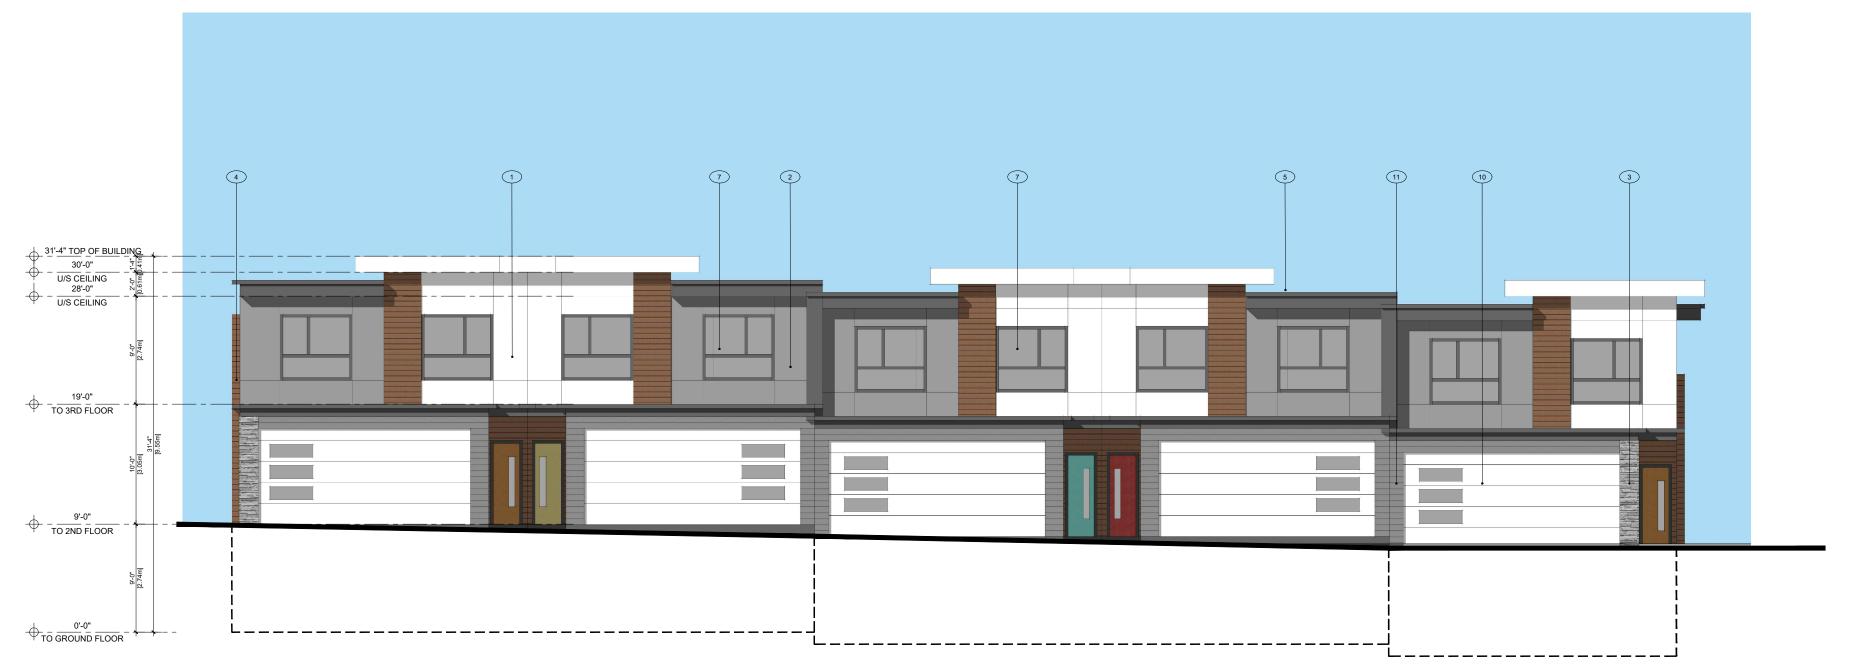

**BUILDING ELEVATIONS** 

DRAWING No.

Scale: 1/8"= 1'-0"

4 BUILDING 2 - WEST

Scale: 1/8"= 1'-0"

EXTERIOR MATERIAL LEGEND

1 HARDIE PANEL SMOOTH W REVIEW LINES - COLOR: LIGHT GREY
5 METAL CLADDING - COLOR: CHARCOAL
9 ALUMINUM RAILING, COLOUR: DARK GREY
2 HARDIE PANEL SMOOTH W REVIEW LINES - COLOR: DARK GREY
6 SEALED DOUBLE GLAZED FRENCH DOOR
10 COMMERCIAL PARKING OVERHEAD ENTRY DOOR
3 STONE VENEER- COLOR: COLORADO GREY
7 SEALED DOUBLE GLAZED P.V.C. WINDOW
11 HARDIE SIDING - COLOR: DARK GREY
4 HARDIE SIDING/SOFFIT - COLOR: CEDAR
8 ALUMINUM AND GLASS RAILING, COLOUR: DARK GREY