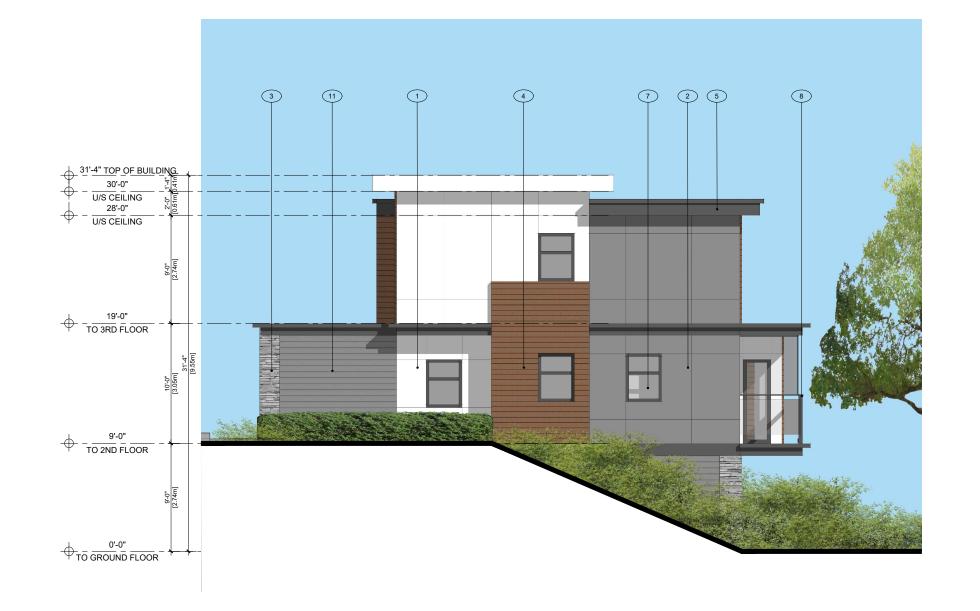

**BUILDING ELEVATIONS** 

DRAWING No.

Scale: 1/8"= 1'-0"

4 BUILDING 2 - WEST

Scale: 1/8"= 1'-0"

EXTERIOR MATERIAL LEGEND

1 HARDIE PANEL SMOOTH W REVIEW LINES - COLOR: LIGHT GREY
5 METAL CLADDING - COLOR: CHARCOAL
9 ALUMINUM RAILING, COLOUR: DARK GREY
2 HARDIE PANEL SMOOTH W REVIEW LINES - COLOR: DARK GREY
6 SEALED DOUBLE GLAZED FRENCH DOOR
10 COMMERCIAL PARKING OVERHEAD ENTRY DOOR
3 STONE VENEER- COLOR: COLORADO GREY
7 SEALED DOUBLE GLAZED P.V.C. WINDOW
11 HARDIE SIDING - COLOR: DARK GREY
4 HARDIE SIDING/SOFFIT - COLOR: CEDAR
8 ALUMINUM AND GLASS RAILING, COLOUR: DARK GREY