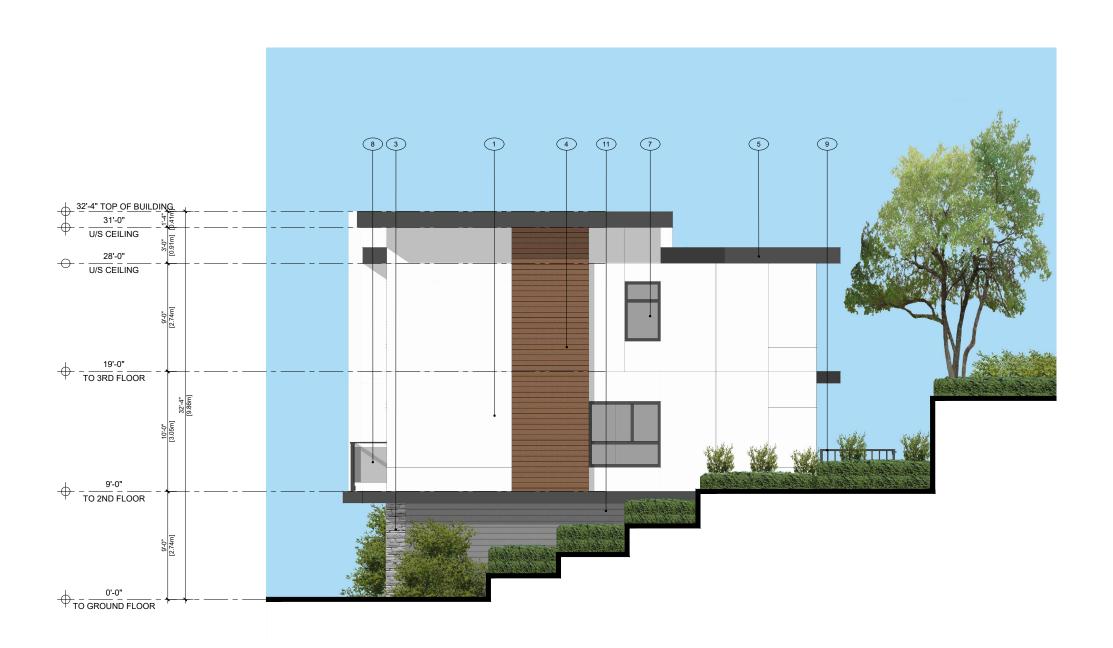

DRAWING TITLE

**BUILDING ELEVATIONS** 

Scale: 1/8"= 1'-0"

**BUILDING 3 - WEST** 

- - \frac{28'-0"}{U/S CEILING

+ - 9'-0" TO 2ND FLOOR

TO GROUND FLOOR

7 1 11 7 3 8