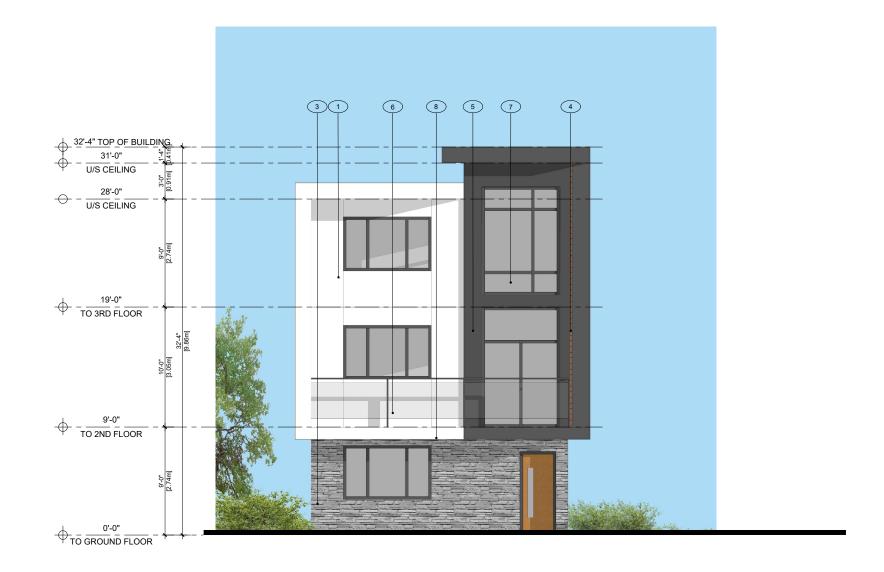

WRITTEN CONSENT.

**NEW TOWNHOUSE DEVELOPMENT** 3530 HILLSIDE AVE NANAIMO, BC DRAWING TITLE

A3.04 **BUILDING ELEVATIONS** 

DRAWING No.

| EXTERIOR MATERIAL LEGEND                                  |                                                 |                                           |
|-----------------------------------------------------------|-------------------------------------------------|-------------------------------------------|
| 1 HARDIE PANEL SMOOTH W/ REVIEW LINES - COLOR: LIGHT GREY | 5 METAL CLADDING - COLOR: CHARCOAL              | 9 ALUMINUM RAILING, COLOUR: DARK GREY     |
| 2 HARDIE PANEL SMOOTH W/ REVIEW LINES - COLOR: DARK GREY  | 6 SEALED DOUBLE GLAZED FRENCH DOOR              | 10 COMMERCIAL PARKING OVERHEAD ENTRY DOOR |
| 3 STONE VENEER- COLOR: COLORADO GREY                      | 7 SEALED DOUBLE GLAZED P.V.C. WINDOW            | 11 HARDIE SIDING - COLOR: DARK GREY       |
| 4 HARDIE SIDING/SOFFIT - COLOR: CEDAR                     | 8 ALUMINUM AND GLASS RAILING, COLOUR: DARK GREY |                                           |