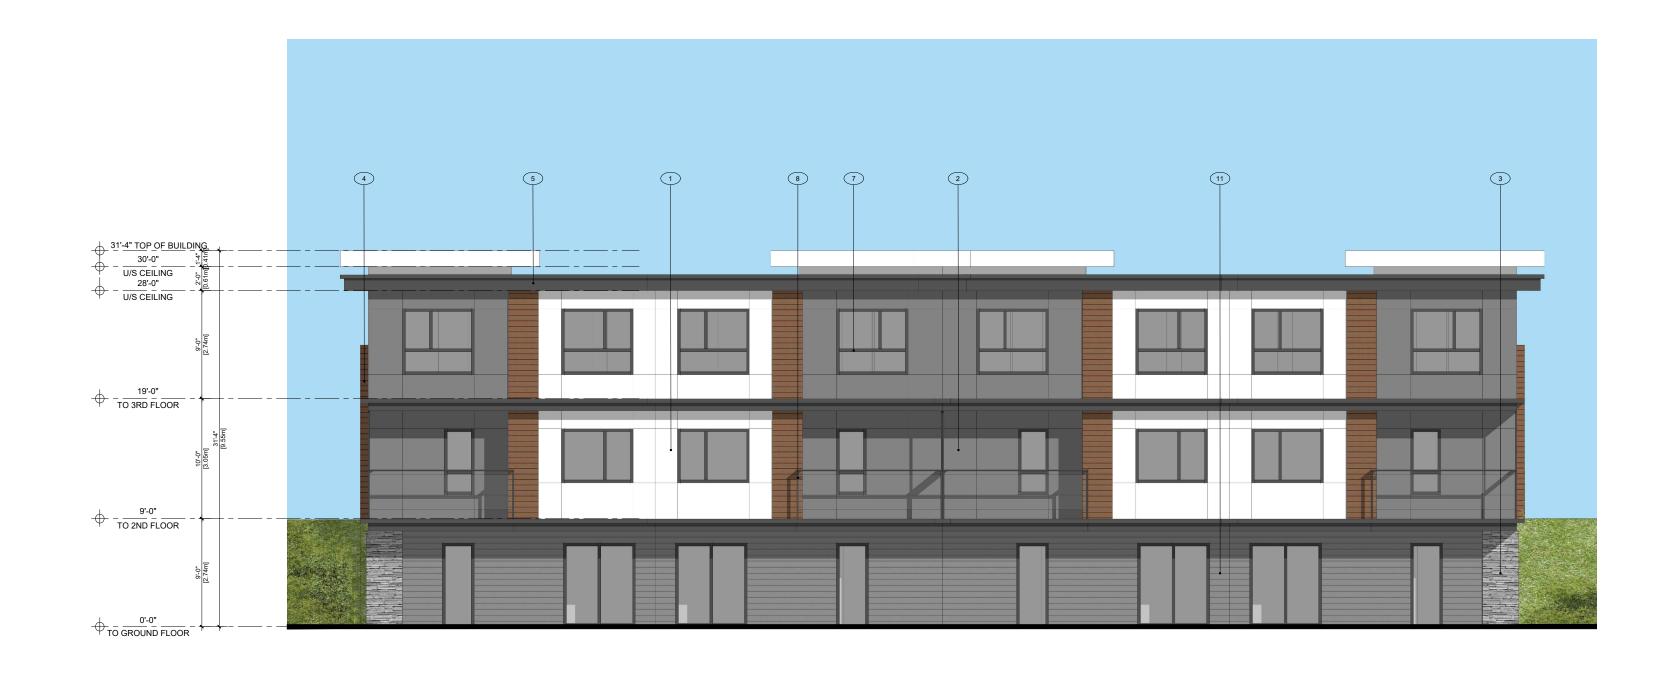

**BUILDING ELEVATIONS** 

DRAWING No.

Scale: 1/8"= 1'-0"

4 BUILDING 2 - WEST

Scale: 1/8"= 1'-0"

EXTERIOR MATERIAL LEGEND

1 HARDIE PANEL SMOOTH W REVIEW LINES - COLOR: LIGHT GREY
5 METAL CLADDING - COLOR: CHARCOAL
9 ALUMINUM RAILING, COLOUR: DARK GREY
2 HARDIE PANEL SMOOTH W REVIEW LINES - COLOR: DARK GREY
6 SEALED DOUBLE GLAZED FRENCH DOOR
10 COMMERCIAL PARKING OVERHEAD ENTRY DOOR
3 STONE VENEER- COLOR: COLORADO GREY
7 SEALED DOUBLE GLAZED P.V.C. WINDOW
11 HARDIE SIDING - COLOR: DARK GREY
4 HARDIE SIDING/SOFFIT - COLOR: CEDAR
8 ALUMINUM AND GLASS RAILING, COLOUR: DARK GREY