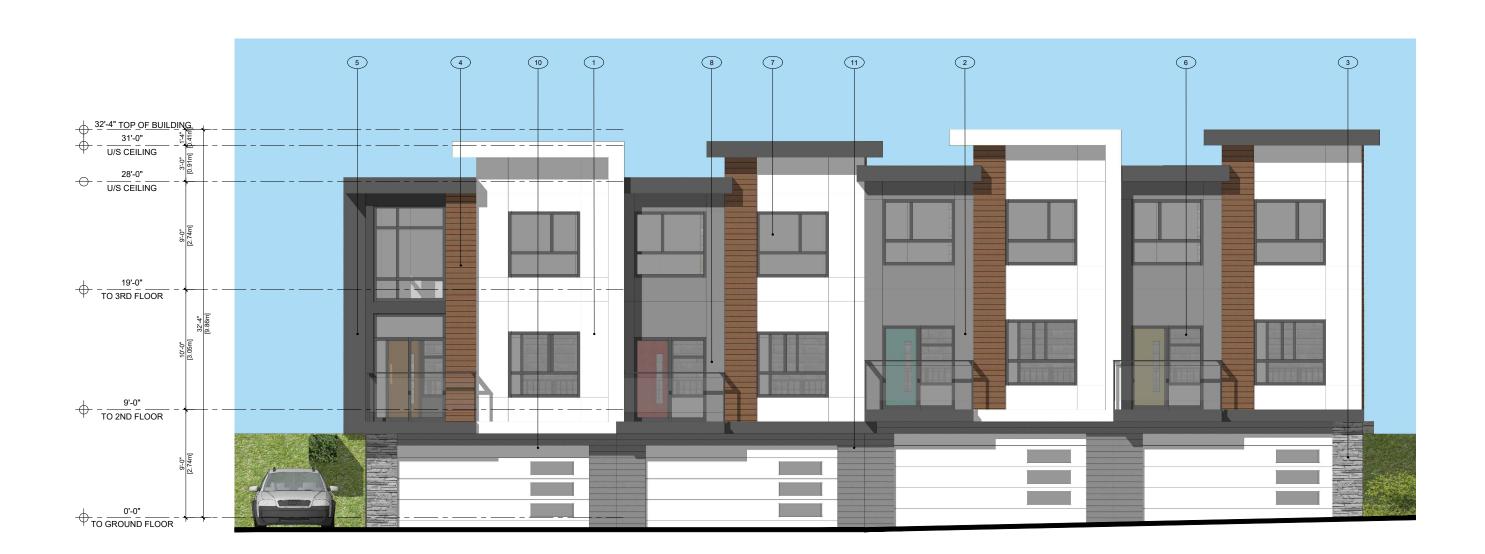

DRAWING TITLE

**BUILDING ELEVATIONS** 

Scale: 1/8"= 1'-0"

**BUILDING 3 - WEST** 

- - \frac{28'-0"}{U/S CEILING

+ - 9'-0" TO 2ND FLOOR

TO GROUND FLOOR

7 1 11 7 3 8