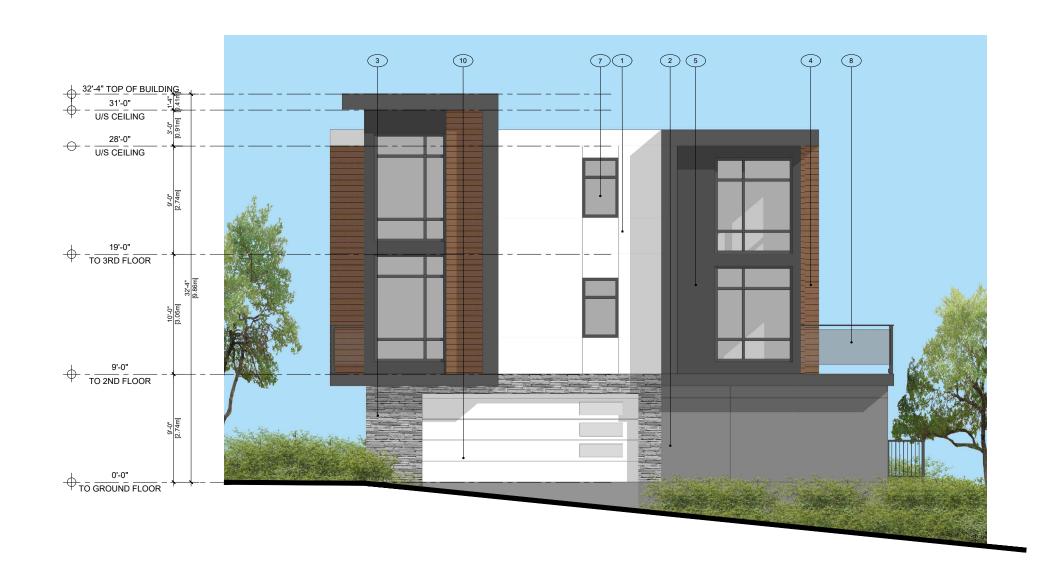

**BUILDING ELEVATIONS** 

DRAWING No.

Scale: 1/8"= 1'-0"

4 BUILDING 2 - WEST

Scale: 1/8"= 1'-0"

EXTERIOR MATERIAL LEGEND

1 HARDIE PANEL SMOOTH W REVIEW LINES - COLOR: LIGHT GREY
5 METAL CLADDING - COLOR: CHARCOAL
9 ALUMINUM RAILING, COLOUR: DARK GREY
2 HARDIE PANEL SMOOTH W REVIEW LINES - COLOR: DARK GREY
6 SEALED DOUBLE GLAZED FRENCH DOOR
10 COMMERCIAL PARKING OVERHEAD ENTRY DOOR
3 STONE VENEER- COLOR: COLORADO GREY
7 SEALED DOUBLE GLAZED P.V.C. WINDOW
11 HARDIE SIDING - COLOR: DARK GREY
4 HARDIE SIDING/SOFFIT - COLOR: CEDAR
8 ALUMINUM AND GLASS RAILING, COLOUR: DARK GREY