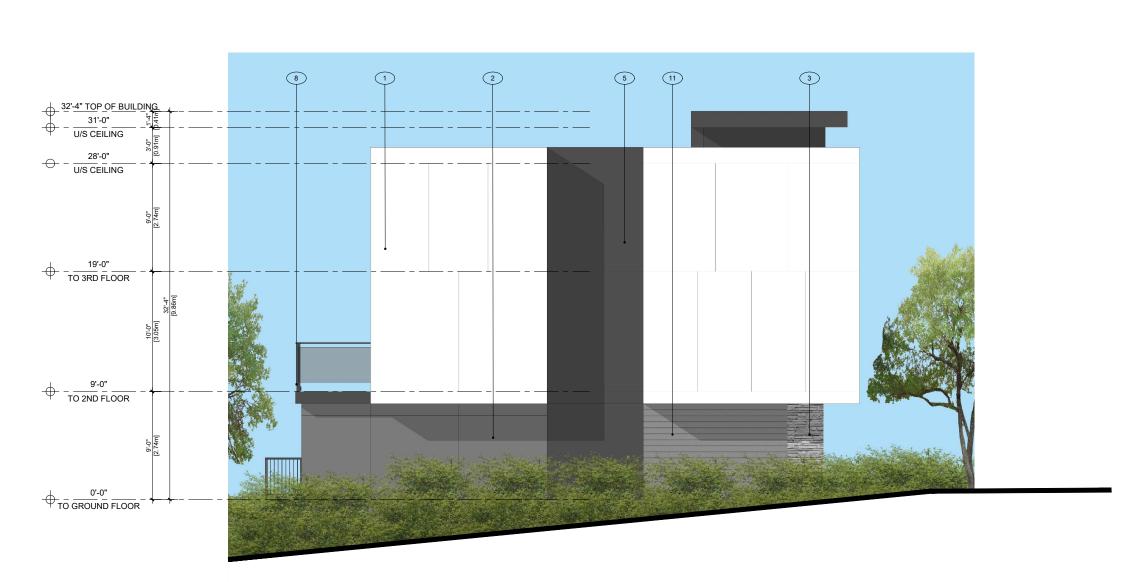

**BUILDING ELEVATIONS** 

DRAWING No.

Scale: 1/8"= 1'-0"

4 BUILDING 2 - WEST

Scale: 1/8"= 1'-0"

EXTERIOR MATERIAL LEGEND

1 HARDIE PANEL SMOOTH W REVIEW LINES - COLOR: LIGHT GREY
5 METAL CLADDING - COLOR: CHARCOAL
9 ALUMINUM RAILING, COLOUR: DARK GREY
2 HARDIE PANEL SMOOTH W REVIEW LINES - COLOR: DARK GREY
6 SEALED DOUBLE GLAZED FRENCH DOOR
10 COMMERCIAL PARKING OVERHEAD ENTRY DOOR
3 STONE VENEER- COLOR: COLORADO GREY
7 SEALED DOUBLE GLAZED P.V.C. WINDOW
11 HARDIE SIDING - COLOR: DARK GREY
4 HARDIE SIDING/SOFFIT - COLOR: CEDAR
8 ALUMINUM AND GLASS RAILING, COLOUR: DARK GREY